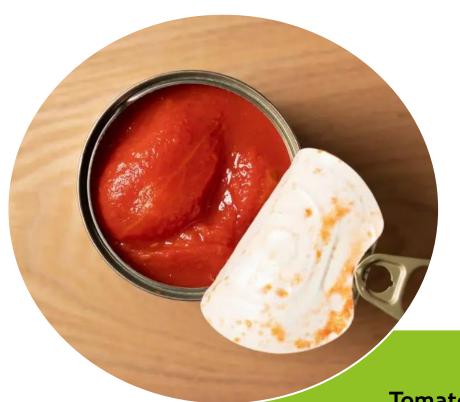

Brix: 25-27

Packaging: 400gr X 24 TINS/

2100 CNTS/ 20FCL

Shelf Life: 24 Months

Brix: 25-27

Packaging: spec: 70g X 50TINS/CTN

N.W.9(kg): 3.5 / G.W.(kg): 4.70

CNTS/ 20 FCL: 4600