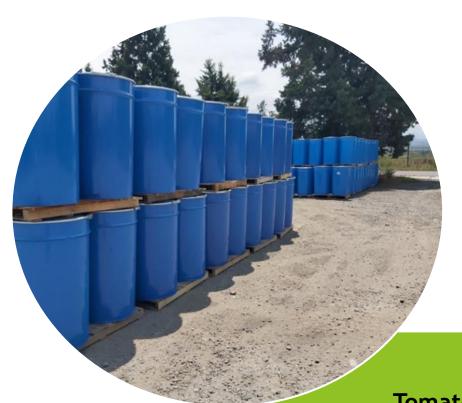

Brix: 36-38

Packaging: 220L/ DRUM, 4DRUMS/ PALLET

20 PALLETS/ 20 FCL

Shelf Life: 24 Months

Brix: 25-27

Packaging: 800gr X 12 TINS/

2100 CNTS/ 20FCL

Shelf Life: 24 Months