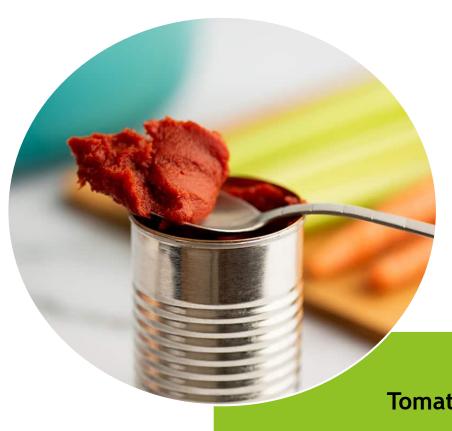

Brix: 36-38

Packaging: 220L/ DRUM, 4DRUMS/ PALLET

20 PALLETS/ 20 FCL

Shelf Life: 24 Months

Brix: 25-27

Packaging: 800gr X 12 TINS/

2100 CNTS/ 20FCL

Shelf Life: 24 Months